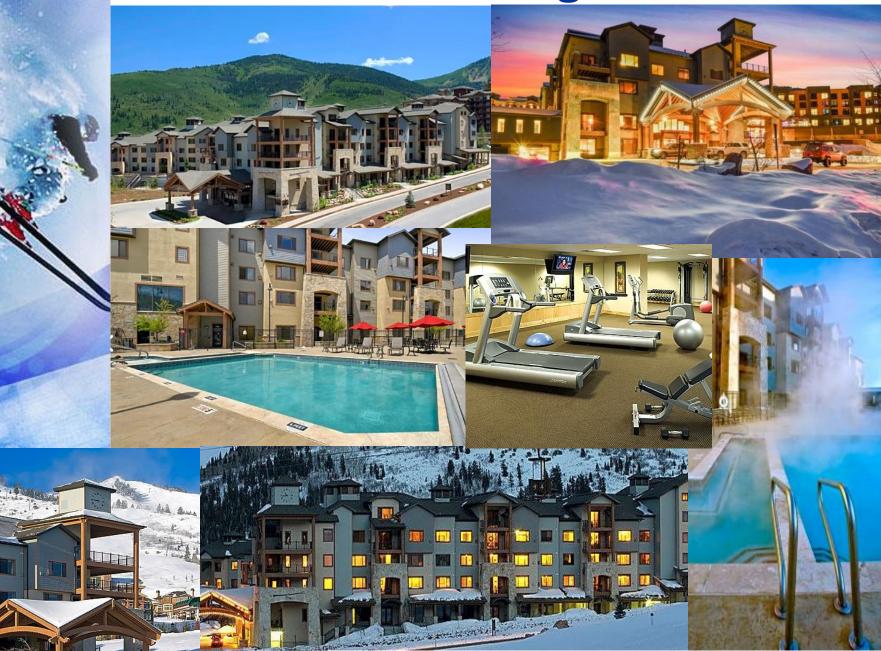

## **The Silverado Lodge**

## **Silverado Amenities**

- Nearest lifts are Red Pine Gondola & Orange Bubble Lift
- Complimentary shuttles every 10 minutes or 7-8 minute walk.
- Secure Ski Check
- Outdoor Heated Pools and Hot Tub
- Fitness Center
- Steam Room and Sauna
- Short Walk to Shopping and Restaurants

### Silverado Rooms

- Final decision will be based on signups and the number of singles and couples.
- All Rooms are currently planned to be 2 person rooms with selectable single king bed pair of double beds. We may change some rooms to be condo style-multi bedrooms depending on sign ups.
- Mini Refrigerator and Microwave