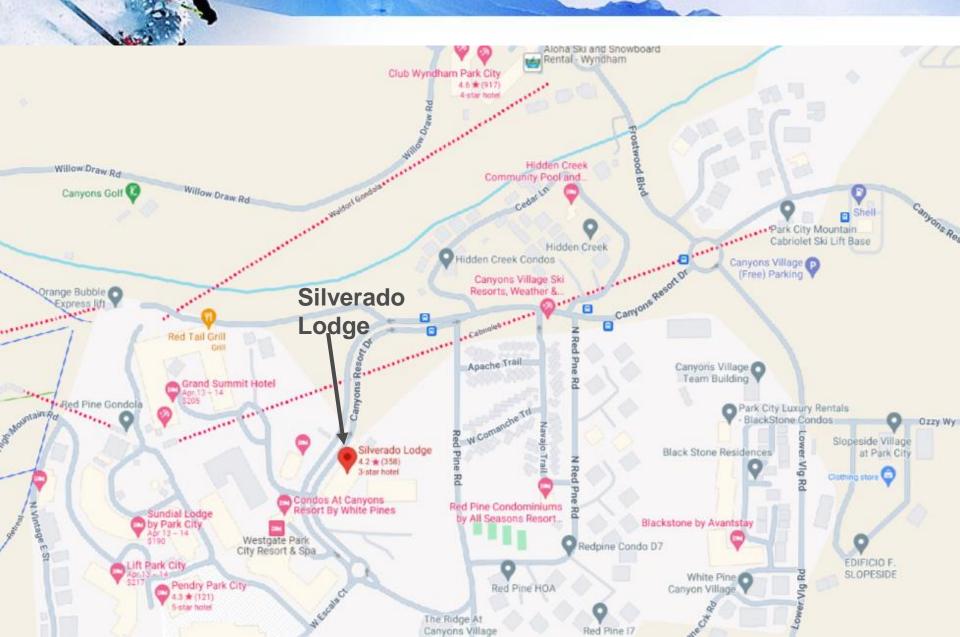

# Park City When: January 11-18, 2025

Where: Silverado Lodge at Canyon Base How: Fly from Orlando into Salt Lake City, UT. and ~1 hour bus ride to Park City

## **The Silverado Lodge**

## **Silverado Amenities**

- Nearest lifts are Red Pine Gondola & Orange Bubble Lift
- Complimentary shuttles every 10 minutes or 7-8 minute walk.
- Secure Ski Check
- Outdoor Heated Pools and Hot Tub
- Fitness Center
- Steam Room and Sauna
- Short Walk to Shopping and Restaurants